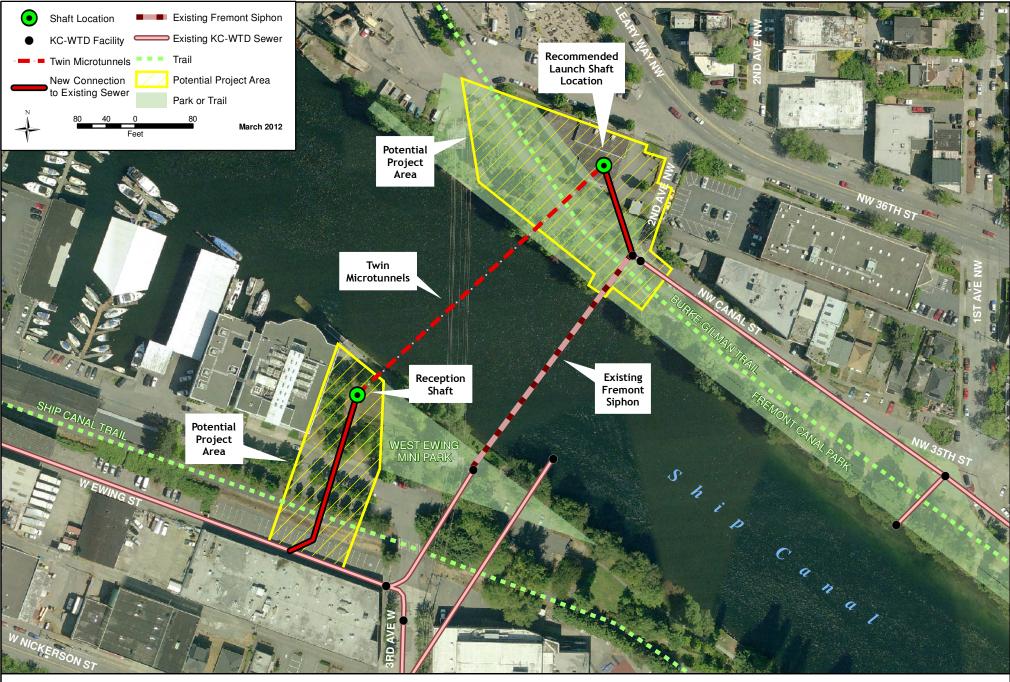

Department of Natura Resources and Parks

Wastewater Treatment Division The information included on this map has been compiled from a variety of sources and is subject to change without notice. King County makes no representations or warranties, express or implied, as to accuracy, completeness, timeliness, or rights to the use of such information. This document is not intended for use as a survey product. King County shall not be liable for any general, special, indirect, incidential, or consequential damages including, but not limited to, lost revenues or lost profits resulting from the use or misue of the information contained on this map. Any sale of this map or information on this map is prohibited except by written permission of King County.

 $File \ Name: Q: \verb|\WTD\Projects\Fremont\_siphon\Projects\fremont\_siphon\_project\_area.mxd - Shari \ Cross \\$ 

Fremont Siphon Pipeline Replacement, Project Area