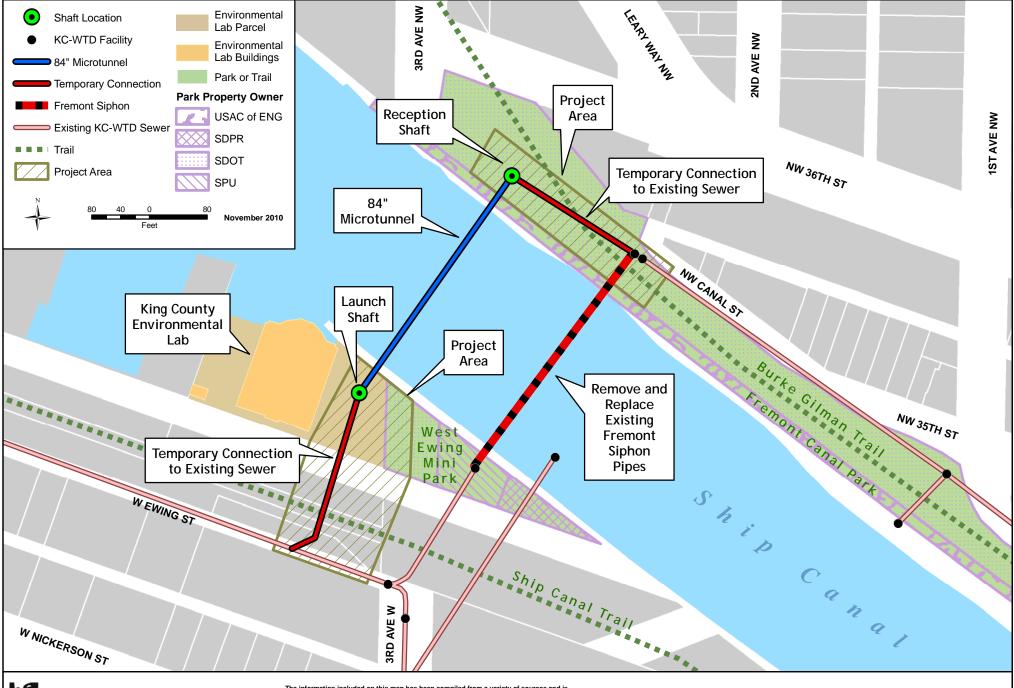

File Name: Q:\\WTD\Projects\Fremont\_siphon\Projects\fremont\_siphon\_alternative10.mxd - Shari Cross

Alternative 10

Fremont Siphon Pipeline Replacement in Existing Tunnel