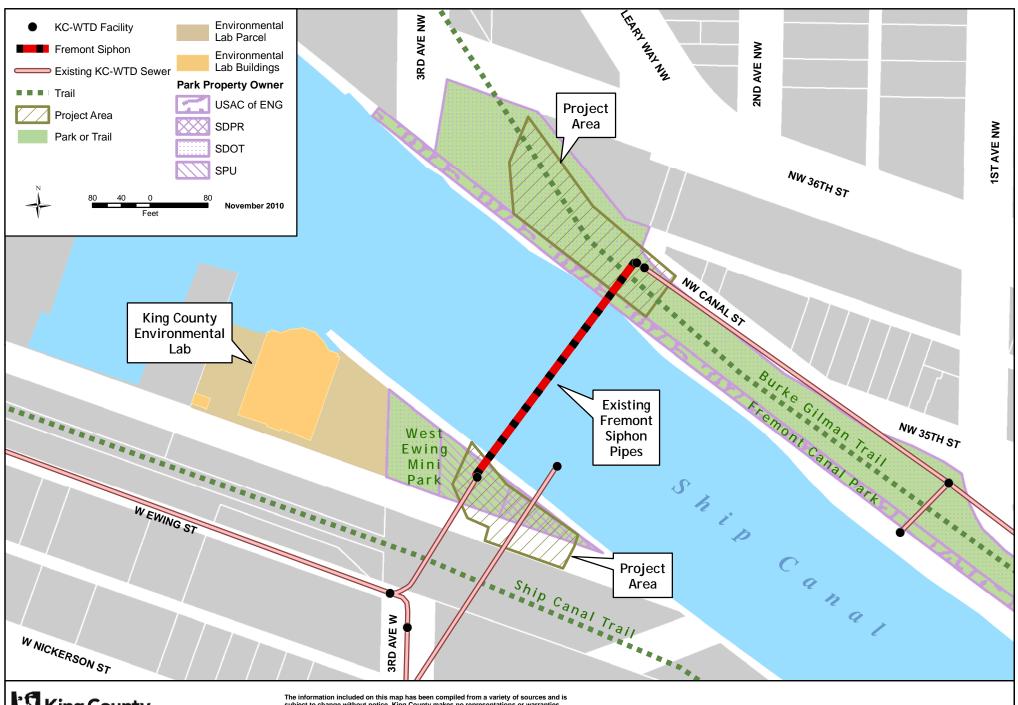

Department of Natural Resources and Parks

Wastewater Treatment Division

The information included on this map has been compiled from a variety of sources and is subject to change without notice. King County makes no representations or warranties, express or implied, as to accuracy, completeness, timeliness, or rights to the use of such information. This document is not intended for use as a survey product. King County shall not be liable for any general, special, indirect, incidential, or consequential damages including, but not limited to, lost revenues or lost profits resulting from the use or misue of the information contained on this map. Any sale of this map or information on this map is prohibited except by written permission of King County.

File Name: Q:\\WTD\Projects\Fremont\_siphon\Projects\fremont\_siphon\_alternative7.mxd - Shari Cross

Alternative 7

Fremont Siphon Pipeline Rehabilitation