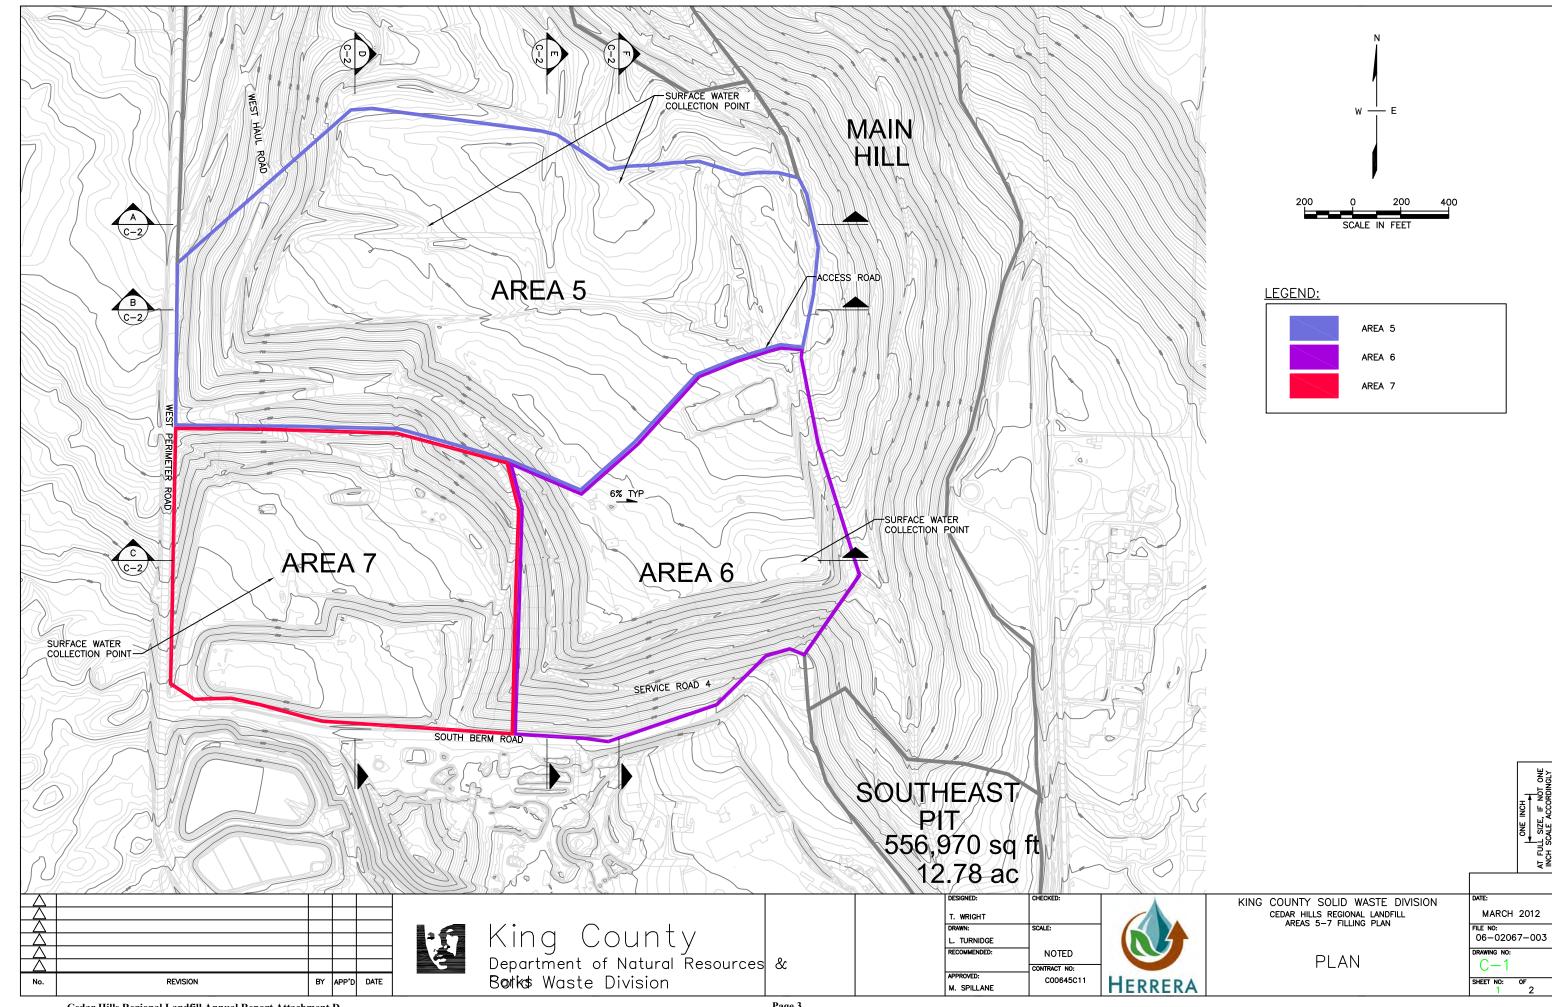

## Cedar Hills Remaining Capacity As of September 14, 2014

Use 1500 lbs/cy for Area 5 and 6, and 1600 1bs/cy for Areas 7 and 8 Assume average tonnage of 884,000 tons per year

|                           |           |           | Volume    |              |            |           |
|---------------------------|-----------|-----------|-----------|--------------|------------|-----------|
|                           |           | Geo Terra | Surcharge | Total (cubic |            | Estimated |
|                           | 2010 FEIS | Survey    | Soils     | yards)       | Total Tons | Years     |
| Area 5 Remaining Capacity |           | 846,346   | 25,000    | 871,346      | 653,510    | 0.7       |
| Area 6 Remaining Capacity |           | 808,296   | 80,000    | 888,296      | 666,222    | 0.8       |
| Area 7 Remaining Capacity |           | 5,098,983 |           | 5,098,983    | 4,079,186  | 4.6       |
| Area 8 Capacity           | 8,500,000 |           |           | 8,500,000    | 6,800,000  | 7.7       |
|                           |           |           |           |              | -          |           |
| Total Cubic Yards         |           |           |           | 15,358,625   | 12,198,918 | 13.8      |
|                           |           |           |           |              |            |           |

## **Cedar Hills Landfill**

Estimated volume between existing surface as of Sep 2014 and Proposed final design surface.

|           | Area        | Volume      |             |  |
|-----------|-------------|-------------|-------------|--|
| Area Name | Square feet | Cubic feet  | Cubic yards |  |
| Area 5    | 1,194,394   | 22,851,333  | 846,346     |  |
| Area 6    | 1,148,954   | 21,823,981  | 808,296     |  |
| Area 7    | 2,711,307   | 137,672,547 | 5,098,983   |  |