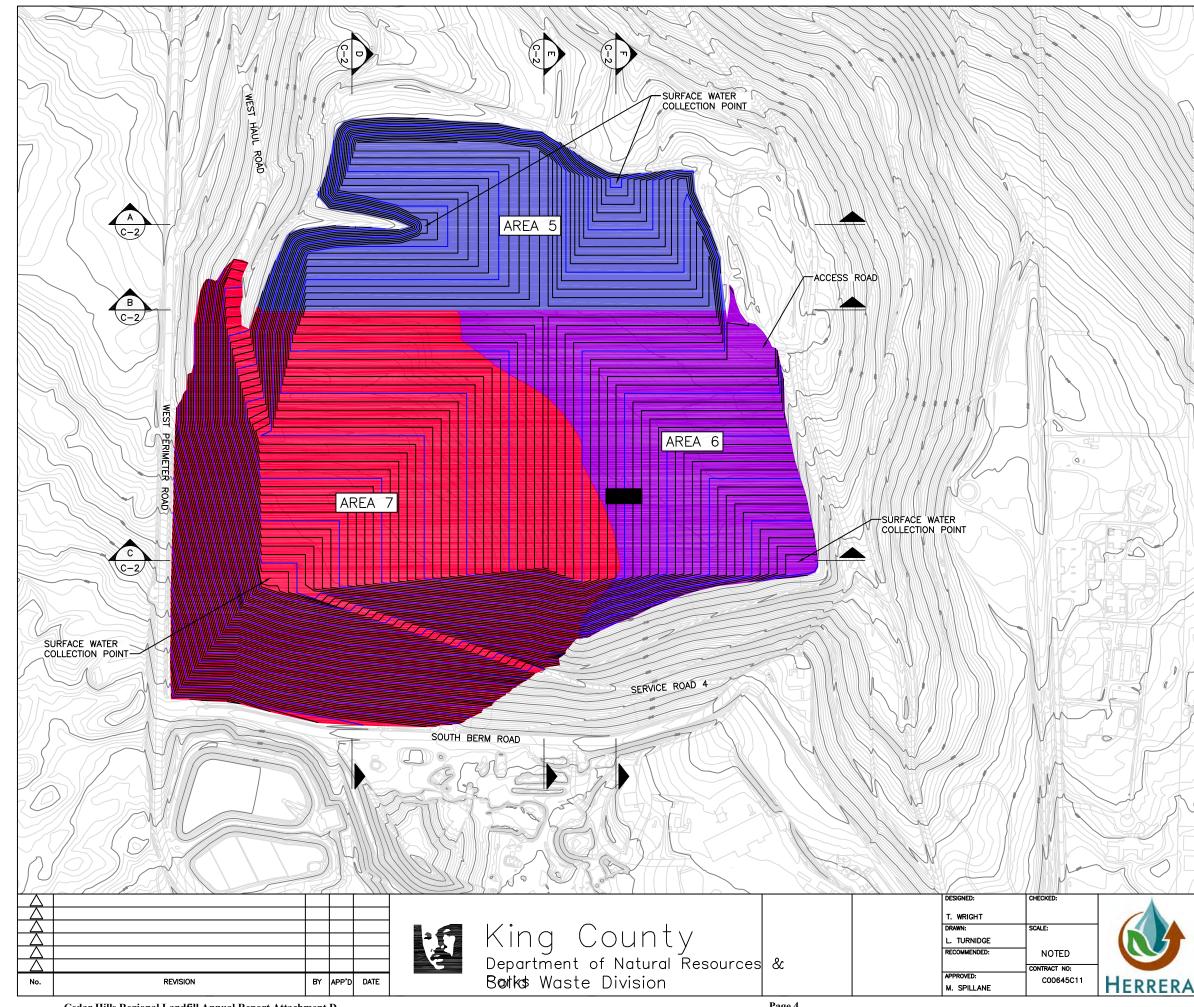

## Cedar Hills Remaining Capacity As of September 14, 2014

Use 1500 lbs/cy for Area 5 and 6, and 1600 1bs/cy for Areas 7 and 8 Assume average tonnage of 884,000 tons per year

|                           |           |           | Volume    |              |            |           |
|---------------------------|-----------|-----------|-----------|--------------|------------|-----------|
|                           |           | Geo Terra | Surcharge | Total (cubic |            | Estimated |
|                           | 2010 FEIS | Survey    | Soils     | yards)       | Total Tons | Years     |
| Area 5 Remaining Capacity |           | 846,346   | 25,000    | 871,346      | 653,510    | 0.7       |
| Area 6 Remaining Capacity |           | 808,296   | 80,000    | 888,296      | 666,222    | 0.8       |
| Area 7 Remaining Capacity |           | 5,098,983 |           | 5,098,983    | 4,079,186  | 4.6       |
| Area 8 Capacity           | 8,500,000 |           |           | 8,500,000    | 6,800,000  | 7.7       |
|                           |           |           |           |              | -          |           |
| Total Cubic Yards         |           |           |           | 15,358,625   | 12,198,918 | 13.8      |
|                           |           |           |           |              |            |           |

## **Cedar Hills Landfill**

Estimated volume between existing surface as of Sep 2014 and Proposed final design surface.

|           | Area        | Volume      |             |  |
|-----------|-------------|-------------|-------------|--|
| Area Name | Square feet | Cubic feet  | Cubic yards |  |
| Area 5    | 1,194,394   | 22,851,333  | 846,346     |  |
| Area 6    | 1,148,954   | 21,823,981  | 808,296     |  |
| Area 7    | 2,711,307   | 137,672,547 | 5,098,983   |  |