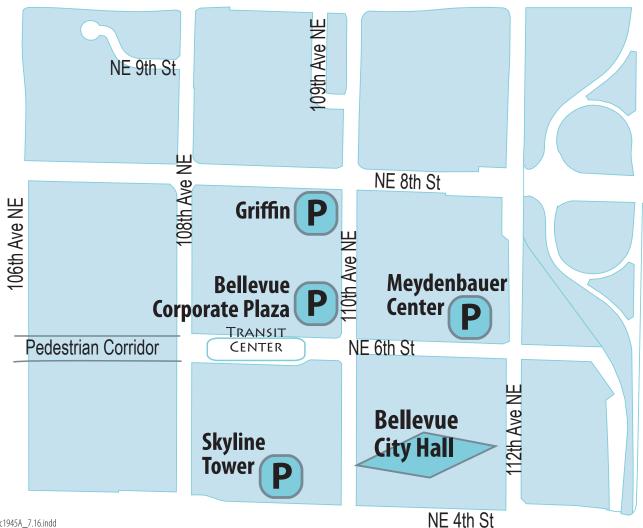

## **Meydenbauer Convention Center** 11100 NE 6th St

(The garage does not accommodate vehicles over 6'9" tall)

| <b>\$0</b> up to 30 minutes     | <b>\$10</b> for 3 – 5 hours  |
|---------------------------------|------------------------------|
| <b>\$5</b> for 30 to 60 minutes | <b>\$13</b> for 5 – 8 hours  |
| <b>\$8</b> for 1 – 3 hours      | <b>\$14</b> for 8 – 10 hours |

## **Bellevue Corporate Plaza**

**600 108<sup>th</sup> Ave NE** (Access to parking is off of 110th Ave)

| <b>\$5</b> up to 30 minutes     | <b>\$15</b> for 3 – 4 hours  |  |
|---------------------------------|------------------------------|--|
| <b>\$8</b> for 30 to 60 minutes | <b>\$17</b> for 4 – 6 hours  |  |
| <b>\$11</b> for 1 – 2 hours     | <b>\$19</b> for 6 – 8 hours  |  |
| <b>\$13</b> for 2 – 3 hours     | <b>\$22</b> for 8 – 10 hours |  |
|                                 |                              |  |

## **Griffin Parking Lot** 10833 NE 8th St

| <b>\$7</b> up to 60 minutes | <b>\$24</b> for 4 – 12 hours  |
|-----------------------------|-------------------------------|
| <b>\$12</b> for 1 – 2 hours | <b>\$28</b> for 12 – 24 hours |
| <b>\$15</b> for 2 – 4 hours |                               |

## **Skyline Tower** 10900 NE 4th St

| \$5 up to 30 minutes        | <b>\$18</b> for 3 – 4 hours  |
|-----------------------------|------------------------------|
| <b>\$7</b> for 1 hour       | <b>\$20</b> for 4 – 6 hours  |
| <b>\$10</b> for 1 – 2 hours | <b>\$22</b> for 6 – 8 hours  |
| <b>\$12</b> for 2 – 3 hours | <b>\$24</b> for 8 – 24 hours |