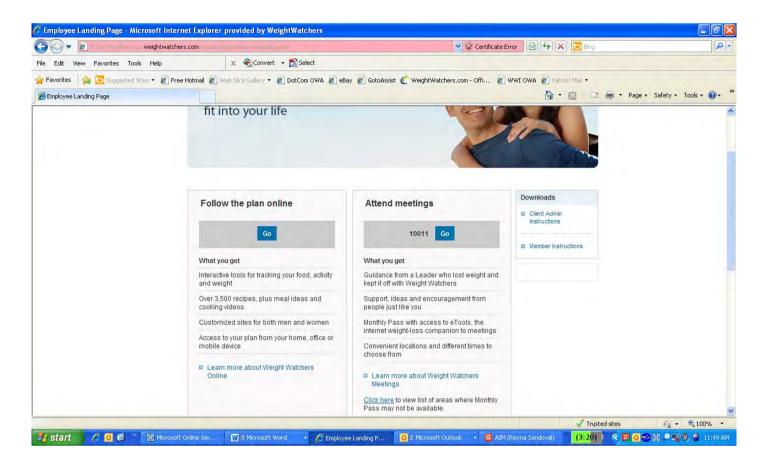

Click on "Next."

You may choose to either sign up for Weight Watchers Monthly Pass or Weight Watchers Online. To sign up for Weight Watchers Monthly Pass, proceed to the next step. To sign up for Weight Watchers Online, skip to page 9.

### Sign Up For Weight Watchers Monthly Pass

- **1.**Scroll down to the box labeled **Attend Meetings**. Towards the middle of the page you will see the Pricing Offer. This shows the Corporate Monthly Rate and the portion King County is paying. The bottom price is the amount you will owe today.
- 2. The zip code you entered during the registration process will be already be populated. Click "Go."