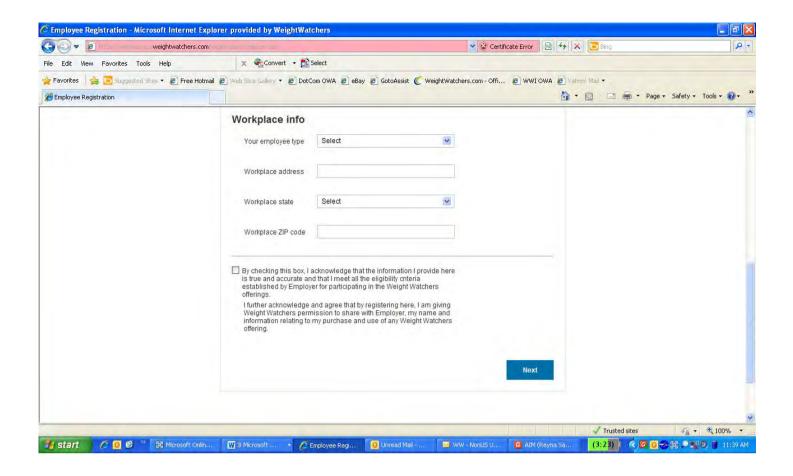

**Select** your Employee Type from the dropdown menu.

- \* If you are a King County employee you will select "Employee"
- \* If you are the spouse/domestic partner of a King County employee then you will select "Member"

**Enter** the workplace address. The address for all King County Weight Watcher's' members is 401 Fifth Avenue, Seattle WA 98104.

To move on to the next step in the registration process, you must agree to the terms outlined by checking the box.

Click on "Next."

You may choose to either sign up for Weight Watchers Monthly Pass or Weight Watchers Online. To sign up for Weight Watchers Monthly Pass, proceed to the next step. To sign up for Weight Watchers Online, skip to page 9.