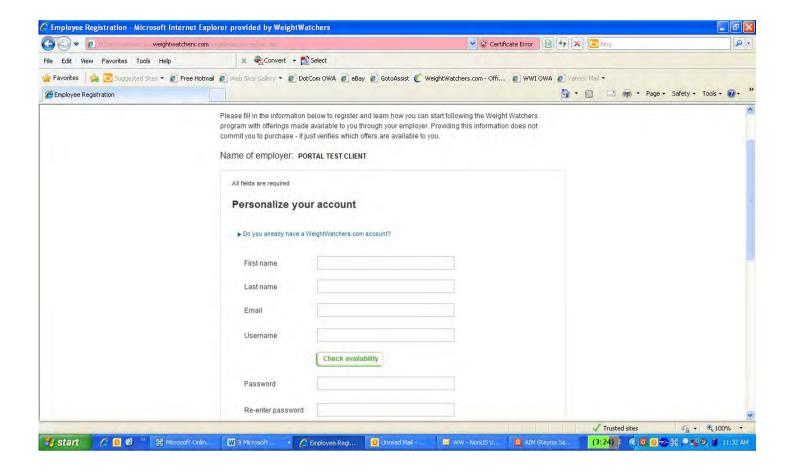

- **4.** Provide the requested details including your Last Name, First Name, a Username and Password, your Email Address, etc.
- **5.** Once you enter your desired username and password, click the "Check availability" button.