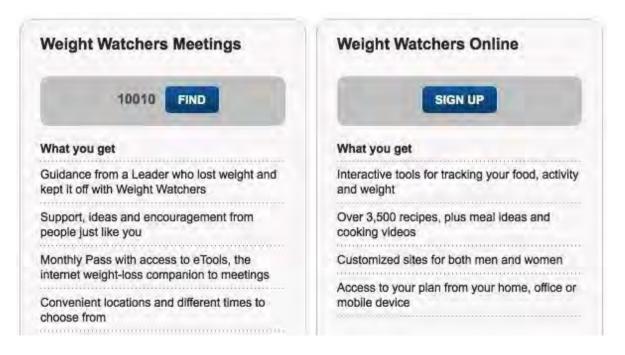

### Sign Up For Weight Watchers Monthly Pass

- **1.**Scroll down to the box labeled **Attend Meetings**. Towards the middle of the page you will see the Pricing Offer. This shows the Corporate Monthly Rate and the portion King County is paying. The bottom price is the amount you will owe today.
- 2. The zip code you entered during the registration process will be already be populated. Click "Go."

### NOTE: If there are currently no At Work meetings available, the following message will appear:

You may register and purchase a monthly pass. Once 15 people also register at your facility/zip code **(98104)** you will be notified via email that a new meeting will be starting.

**3.**To purchase a Monthly Pass to attend meetings at either At Work or in your local community, find the best option for you and click on "Buy Monthly Pass." Please note, the King County At Work meetings **will not be** listed. **Choose** any local community meeting.

### Sign up for Weight Watchers Online

1. Scroll down to the blue box under the heading Weight Watchers Online and click "Sign Up."