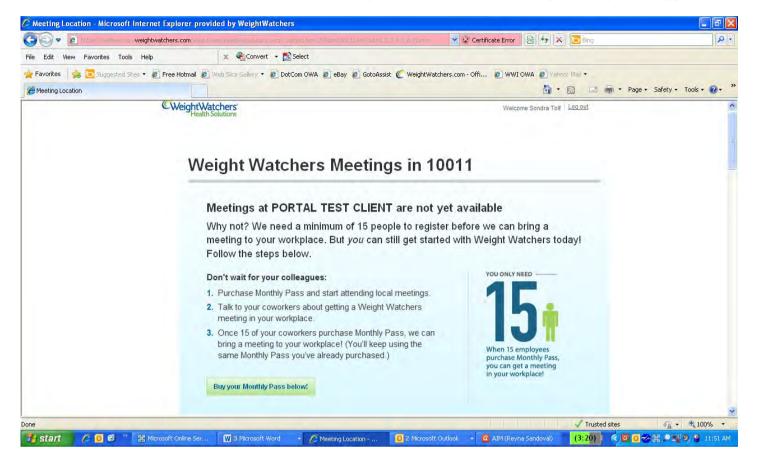

### NOTE: If there are currently no At Work meetings available, the following message will appear:

You may register and purchase a monthly pass. Once 15 people also register at your facility/zip code **(98104)** you will be notified via email that a new meeting will be starting.