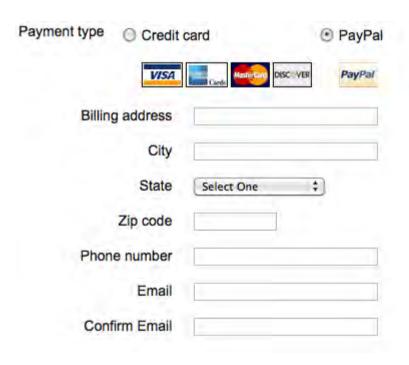

### Create your account login User Name Check Availability Password Confirm password Security question Select One \$ 6

**7.**Enter your payment and contact information. Only credit cards, debit cards or PayPal accounts may be used to purchase a Monthly Pass.