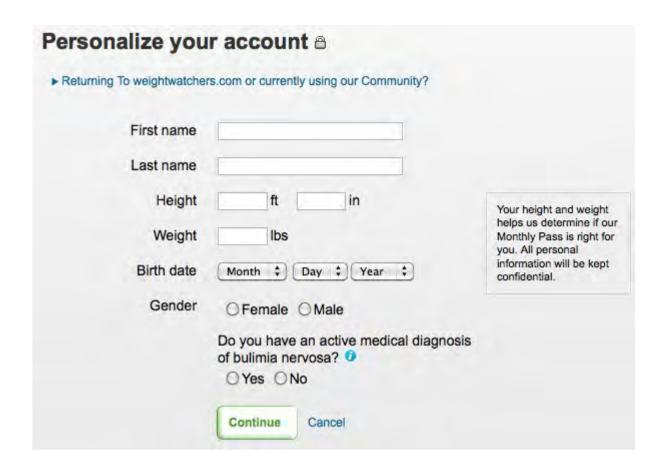

**4.**Review your Payment Details and scroll down to Personalize your account

Continue to populate the fields with your last name, first name, height, weight, birth date and gender. If female is selected, another question will automatically appear asking whether you are pregnant.

#### 2. Scroll down until you locate Personalize Your Account

Continue to populate the fields with your last name, first name, height, weight, birth date and gender. If female is selected, another question will automatically appear asking whether you are pregnant.