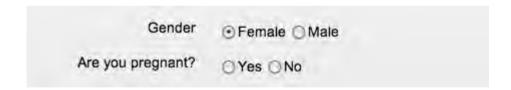

**4.**Review your Payment Details and scroll down to Personalize your account

Continue to populate the fields with your last name, first name, height, weight, birth date and gender. If female is selected, another question will automatically appear asking whether you are pregnant.

#### 2. Scroll down until you locate Personalize Your Account

Continue to populate the fields with your last name, first name, height, weight, birth date and gender. If female is selected, another question will automatically appear asking whether you are pregnant.