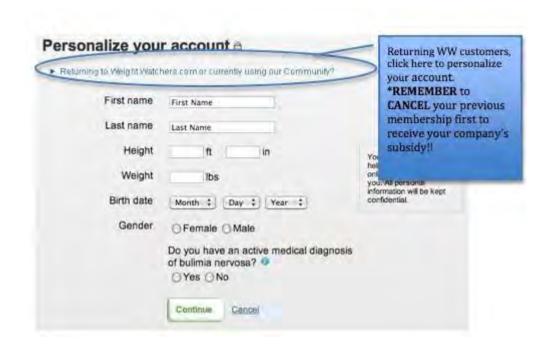

**4.**Review your Payment Details and scroll down to Personalize your account

Continue to populate the fields with your last name, first name, height, weight, birth date and gender. If female is selected, another question will automatically appear asking whether you are pregnant.

#### 2. Scroll down until you locate Personalize Your Account

Continue to populate the fields with your last name, first name, height, weight, birth date and gender. If female is selected, another question will automatically appear asking whether you are pregnant.