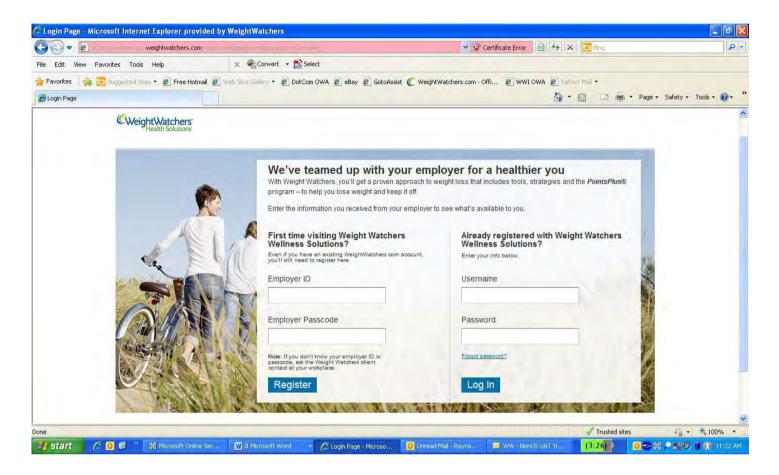

### **Register with Weight Watchers**

**1.** Register with Weight Watchers by visiting wellness.weightwatchers.com/Employees/Employeelogin.aspx

- 2. Enter the Employer ID: 33139 and the Employer Passcode: WW33139. Click "Register."
- 3. If you already have a weightwatchers.com user name and password, click on "Do you already have a WeightWatchers.com account" and enter it. *If you do not have a username and password*, proceed and create one for this site.

- **4.** Provide the requested details including your Last Name, First Name, a Username and Password, your Email Address, etc.
- **5.** Once you enter your desired username and password, click the "Check availability" button.

**Select** your Employee Type from the dropdown menu.

- \* If you are a King County employee you will select "Employee"
- \* If you are the spouse/domestic partner of a King County employee then you will select "Member"