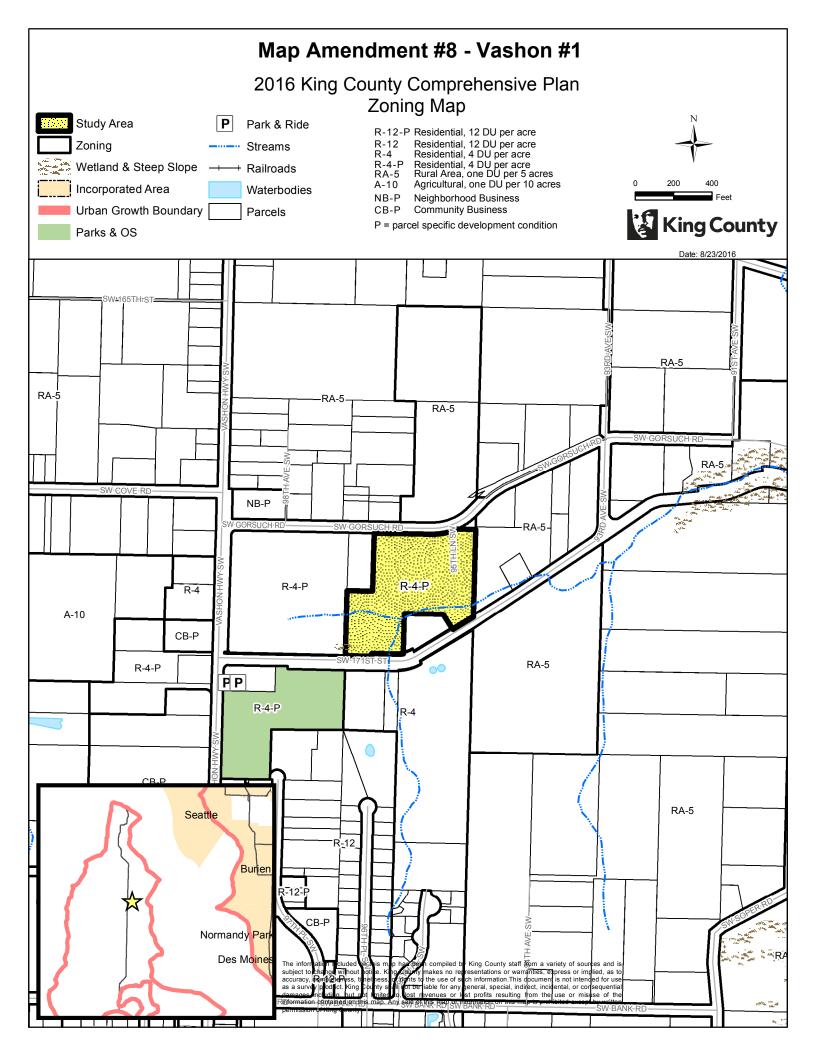

## Map Amendment # 8

## SW Gorsuch Road, Near Vashon Highway SW

## (Vashon #1 Area Zoning and Land Use Study)

| 1<br>2 | AMENDMENT TO THE KING COUNTY COMPREHENSIVE PLAN – KING<br>COUNTY ZONING ATLAS           |
|--------|-----------------------------------------------------------------------------------------|
| 23     | COUNTY ZONING ATEAS                                                                     |
| 4      |                                                                                         |
| 5      | Amend Section 29, Township 23, Range 03 as follows:                                     |
| 6      |                                                                                         |
| 7      | ZONING                                                                                  |
| 8<br>9 | 1. Remove P-suffix condition VS-P24 from parcel 2923039148.                             |
| 10     |                                                                                         |
| 11     | 2. Add P-suffix condition VS-Pxx to parcel 2923039148 as follows:                       |
| 12     |                                                                                         |
| 13     | "Development restricted to housing designated for low income."                          |
| 14     |                                                                                         |
| 15     |                                                                                         |
| 16     | <b><u>Effect:</u></b> Would remove P-suffix condition VS-P24, which currently restricts |
| 17     | development "to mobile homes, manufactured housing units and accessory                  |
| 18     | support structures" and replace it with a P-suffix condition limiting                   |
| 19     | development to a broader range of affordable housing development options.               |