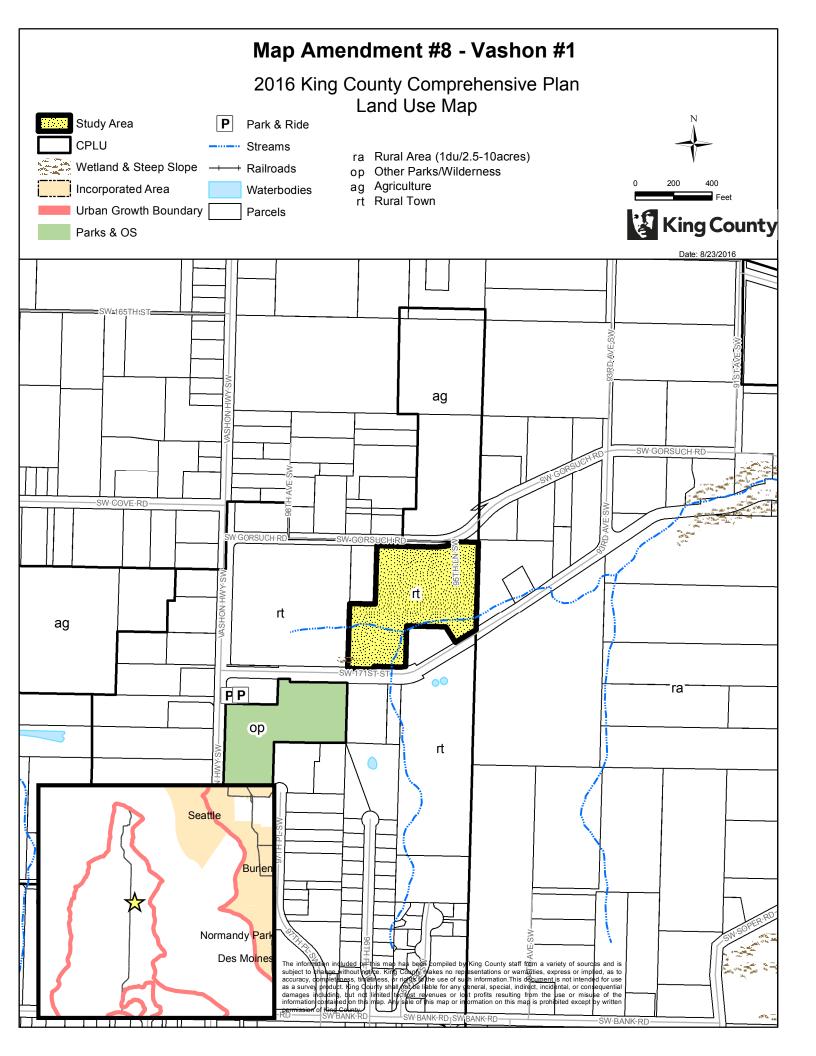

## Map Amendment # 8

## SW Gorsuch Road, Near Vashon Highway SW

## (Vashon #1 Area Zoning and Land Use Study)

| 1<br>2 | AMENDMENT TO THE KING COUNTY COMPREHENSIVE PLAN – KING<br>COUNTY ZONING ATLAS           |
|--------|-----------------------------------------------------------------------------------------|
| 23     | COUNTY ZONING ATEAS                                                                     |
| 4      |                                                                                         |
| 5      | Amend Section 29, Township 23, Range 03 as follows:                                     |
| 6      |                                                                                         |
| 7      | ZONING                                                                                  |
| 8<br>9 | 1. Remove P-suffix condition VS-P24 from parcel 2923039148.                             |
| 10     |                                                                                         |
| 11     | 2. Add P-suffix condition VS-Pxx to parcel 2923039148 as follows:                       |
| 12     |                                                                                         |
| 13     | "Development restricted to housing designated for low income."                          |
| 14     |                                                                                         |
| 15     |                                                                                         |
| 16     | <b><u>Effect:</u></b> Would remove P-suffix condition VS-P24, which currently restricts |
| 17     | development "to mobile homes, manufactured housing units and accessory                  |
| 18     | support structures" and replace it with a P-suffix condition limiting                   |
| 19     | development to a broader range of affordable housing development options.               |