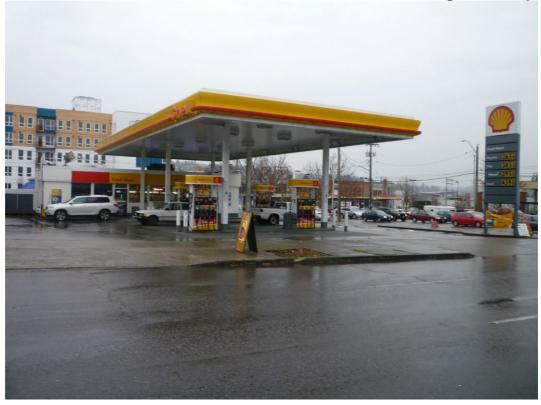

In Ballard, at the northeast corner of 15<sup>th</sup> Ave NW and Market Street (across from the now demolished Denny's restaurant) an investment group headed by Martin Selig purchased the Shell station along with two neighboring properties. This is the station featured on our cover – soon to be replaced by a six story building.