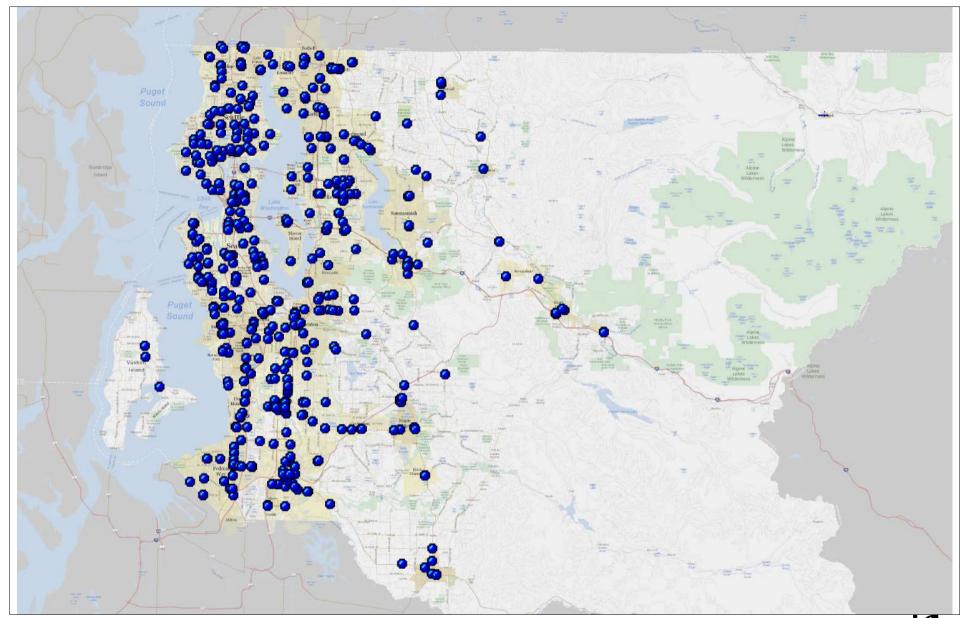

#### **Identification of the Area**

Name or Designation: Area 410 - Gas Stations

Boundaries: All of King County.

Maps: Assessor's maps are located on the 7th floor of the King County Administration

Building.

#### **Area Description:**

Convenience stores with gas and gas stations exist in all areas of the county. Convenience stores with gas sell about 80% of all gasoline in King County with the other 20% sold by supermarkets, discount warehouse clubs, and service stations.

Location tends to be of extreme importance for gas stations. They tend to be well distributed throughout the county with their frequency mostly dependent upon local population density. The trends are for larger properties with more profit centers associated with the convenience store, and more discount-warehouse stores and grocery stores selling gasoline. We are also seeing more "starting gate" type dispenser arrays which put one dispenser on each gasoline island instead of two and are arranged so that the cars park at the dispensers perpendicular to the road rather than parallel to it. They provide service to more cars simultaneously.

#### **Physical Inspection Identification:**

While all gas stations were revalued, those in northeast King County were physically inspected. They comprise approximately 15% of the total population. This includes some in smaller municipalities and rural areas.