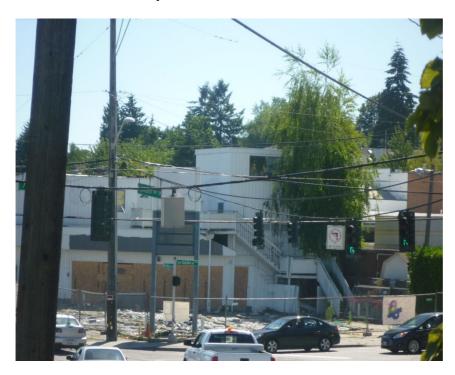

In many parts of Seattle gas stations are under pressure to redevelop to more intense uses such as multi-story mixed use buildings. This is because they are located on land that has been zoned for four, six, or even eight floors. With a shortage of apartments, developers are paying top prices to acquire the land. Even though many gas station sites are contaminated with petroleum products, the need for underground parking

On 23<sup>rd</sup> Avenue and East Union Street, the 76 station across from Uncle Ike's Pot Shop was bought by a development group. Their plan is a four story building.

Even in staid West Seattle, a high volume Shell station at the corner of SW Alaska Street and Fauntleroy Way SW, near the Junction, has been demolished with a six story condominium already in the works.