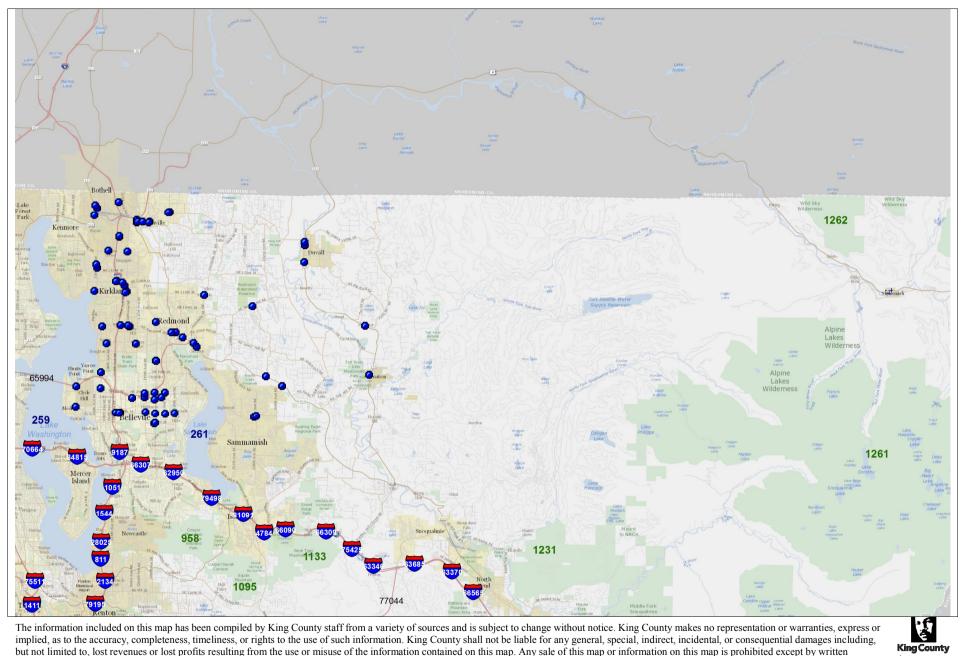

#### **Identification of the Area**

Name or Designation: Area 410 - Gas Stations

Boundaries: All of King County.

Maps: Assessor's maps are located on the 7th floor of the King County Administration

Building.

#### **Physical Inspection Identification:**

While all gas stations were revalued, those in northeast King County were physically inspected. They comprise approximately 15% of the total population. This includes some in smaller municipalities and rural areas.