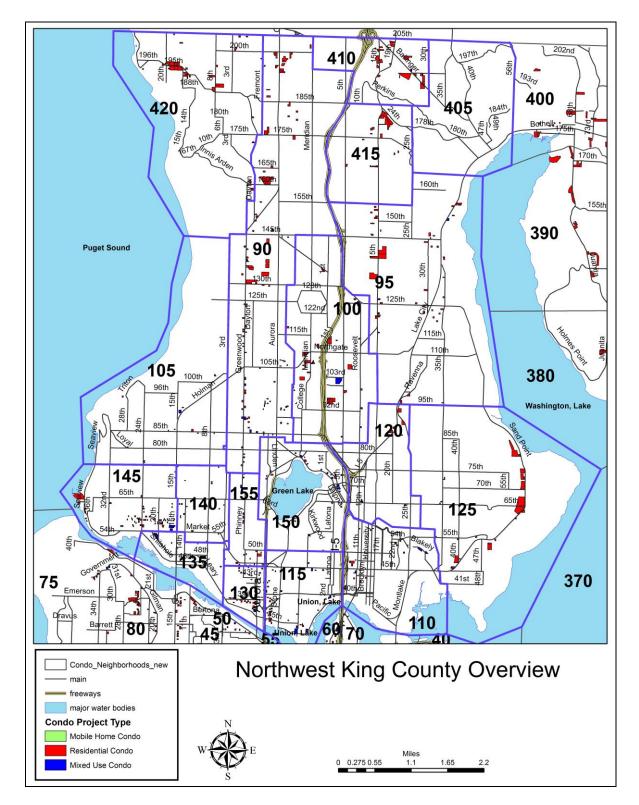

ighland Park     | Physical Inspection |
|        |                 | 205          | Westwood          | Physical Inspection |
|        |                 | 210          | Fauntleroy        | Physical Inspection |
|        |                 | 215          | High Point        | Physical Inspection |
|        |                 | 220          | Delridge          | Physical Inspection |
|        |                 | 225          | Junction          | Physical Inspection |
|        |                 | 230          | Alki              | Physical Inspection |
|        |                 | 235          | Admiral           | Physical Inspection |
|        |                 | 475          | Vashon            | Annual Update       |



### **Central Area Overview Map**



East King County Overview Map



### Northwest King County Overview Map



South Overview Map