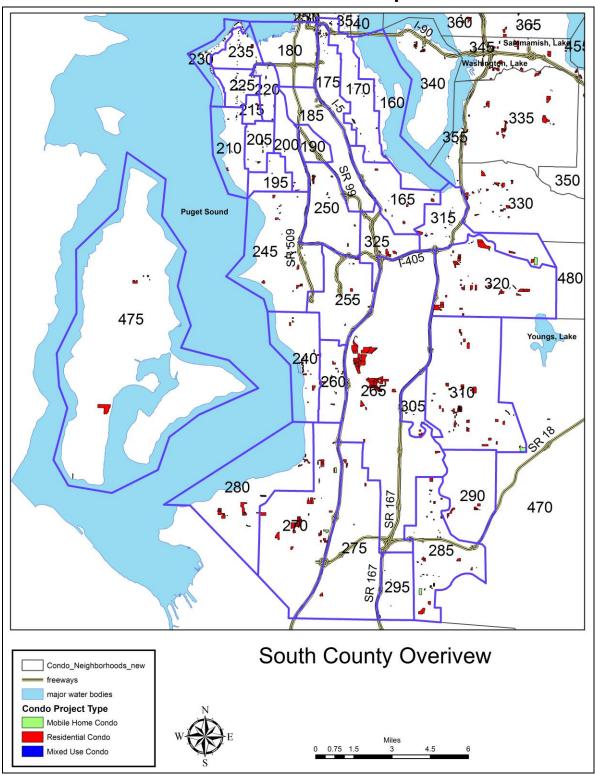

|                 | 205          | Westwood          | Physical Inspection |
|        |                 | 210          | Fauntleroy        | Physical Inspection |
|        |                 | 215          | High Point        | Physical Inspection |
|        |                 | 220          | Delridge          | Physical Inspection |
|        |                 | 225          | Junction          | Physical Inspection |
|        |                 | 230          | Alki              | Physical Inspection |
|        |                 | 235          | Admiral           | Physical Inspection |
|        |                 | 475          | Vashon            | Annual Update       |



### **Central Area Overview Map**



East King County Overview Map



### Northwest King County Overview Map



South Overview Map