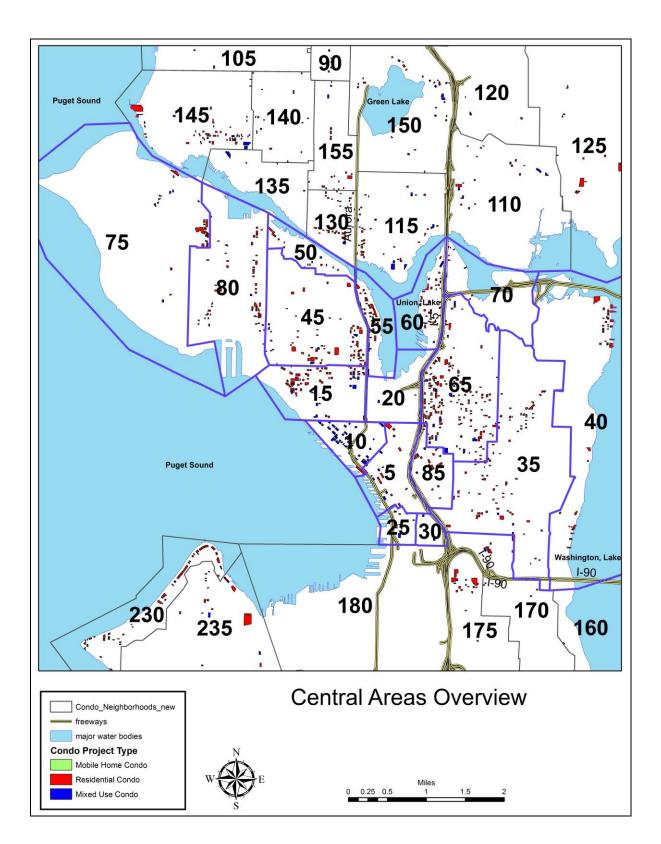

| Physical Inspection |
|        |                 | 200          | Highland Park     | Physical Inspection |
|        |                 | 205          | Westwood          | Physical Inspection |
|        |                 | 210          | Fauntleroy        | Physical Inspection |
|        |                 | 215          | High Point        | Physical Inspection |
|        |                 | 220          | Delridge          | Physical Inspection |
|        |                 | 225          | Junction          | Physical Inspection |
|        |                 | 230          | Alki              | Physical Inspection |
|        |                 | 235          | Admiral           | Physical Inspection |
|        |                 | 475          | Vashon            | Annual Update       |



### **Central Area Overview Map**



East King County Overview Map



### Northwest King County Overview Map



South Overview Map