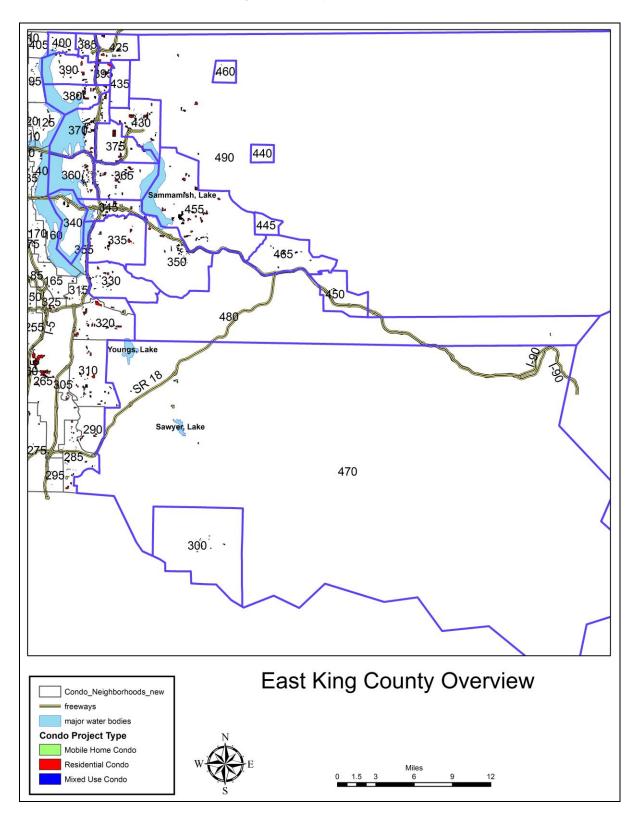

| 200          | Highland Park     | Physical Inspection |
|        |                 | 205          | Westwood          | Physical Inspection |
|        |                 | 210          | Fauntleroy        | Physical Inspection |
|        |                 | 215          | High Point        | Physical Inspection |
|        |                 | 220          | Delridge          | Physical Inspection |
|        |                 | 225          | Junction          | Physical Inspection |
|        |                 | 230          | Alki              | Physical Inspection |
|        |                 | 235          | Admiral           | Physical Inspection |
|        |                 | 475          | Vashon            | Annual Update       |



### **Central Area Overview Map**



East King County Overview Map



### Northwest King County Overview Map



South Overview Map