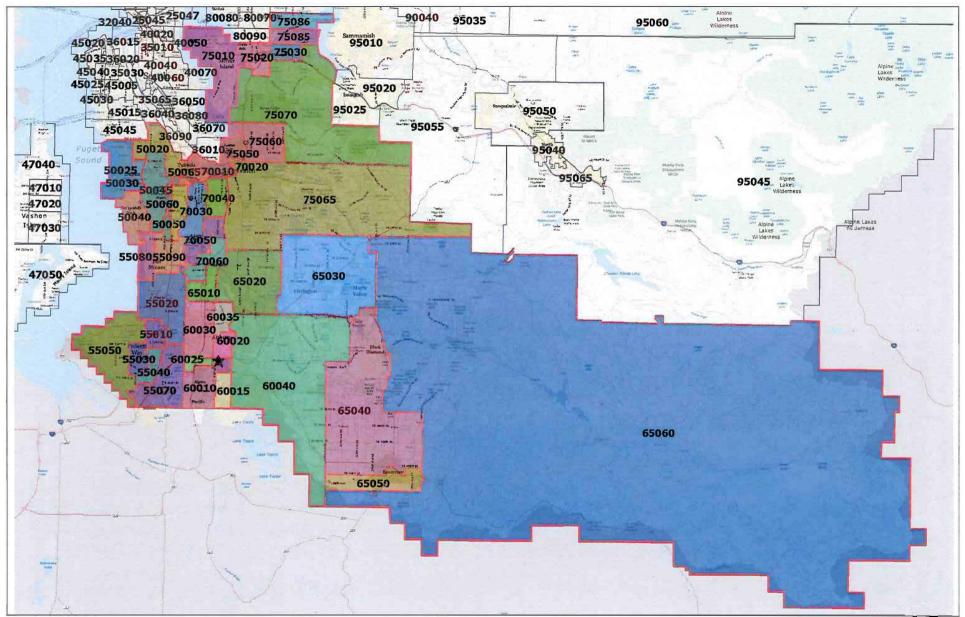

## **Identification of the Area**

#### **Boundaries:**

- West Mercer Island and Lake Washington. Rainier Ave, the Cedar River and I-405 once south of the Maple Valley Highway.
- North SE 24<sup>th</sup> St to 132<sup>nd</sup> Ave NE to NE 8<sup>th</sup> St in Bellevue
- East West Lake Sammamish Parkway north of I-90 and Issaquah Hobart Rd SE to the south
- South SE 224th St in Kent

A general map of the area and its neighborhoods is below. More detailed Assessor's maps are located on the  $7^{th}$  floor of the King County Administration Building.

# **Area Description**

Area 75 is composed of the following areas: Mercer Island, Factoria, the Lake Hills and Kelsey Creek areas within Suburban Bellevue, the I-90 Corridor west of Issaquah, Lakemont, Eastgate, Somerset, Newport Hills, Newcastle, Kennydale, the Renton Highlands, portions of downtown Renton, the unincorporated Maple Valley area, Fairwood, the Cascade and Benson Hill neighborhoods of Renton, and the Panther Lake neighborhood of northern Kent. All of the area is considered suburban however, some

areas such as the I-90 Corridor and parts of Renton, have a larger business district than others. The area is unique in that it encompasses such a broad range of neighborhoods from high value properties in Mercer Island and parts of Suburban Bellevue to the more rural parts of Maple Valley and Renton.