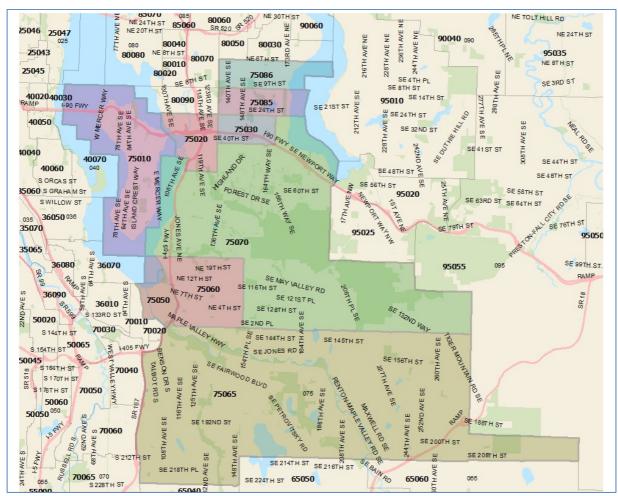

#### **Physical Inspection Area**

The northern half of neighborhood 75-65 was physically inspected this year given its size. The inspections consisted of 340 parcels. This area was physically inspected for the 2013 Assessment Year as required by WAC 458-07-0154(a). An exterior observation of the properties was made to verify the accuracy and the completeness of property characteristics data that affect value. It starts just north of the Maple Valley Highway (Highway 169), is bordered by I-405 to the west, extends east to Maple Valley, and extends south to the Panther Lake area at the Kent and Renton borders. This is one of the largest geographic neighborhoods within Area 75 and has a wide variety of property types. Most are small to mid-size commercial structures including industrial warehouses, neighborhood shopping centers, smaller stand-alone retail buildings, smaller office buildings, and a number of existing apartment and condo buildings.